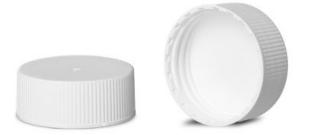

## **SCREW CLOSURES**

Article number: 16038880

| Тур                           | screw closures                                                                              |  |  |
|-------------------------------|---------------------------------------------------------------------------------------------|--|--|
| Material                      | РР                                                                                          |  |  |
| mouth                         | DIN 40                                                                                      |  |  |
| Color                         | white                                                                                       |  |  |
| Color<br>additive             | matt                                                                                        |  |  |
| Nominal<br>volume<br>addition | for 50, 250 ml bottles                                                                      |  |  |
| Notice                        | for wide mouth bottles<br>fine ribbed, spray point in<br>the inner shroud,with EPE<br>liner |  |  |
| Country of manufacture        | D                                                                                           |  |  |