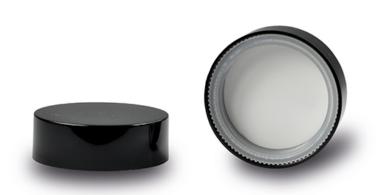

## **SCREW CLOSURES "REGULA MINI"**

Article number: 16035655

| Тур                    | screw closures                                                                                              |  |  |
|------------------------|-------------------------------------------------------------------------------------------------------------|--|--|
| Serie                  | series "REGULA Mini"                                                                                        |  |  |
| Material               | SAN                                                                                                         |  |  |
| mouth                  | special thread                                                                                              |  |  |
| Color                  | black                                                                                                       |  |  |
| Notice                 | suitable for "REGULA Mini"<br>closure outside (SAN),<br>natural coloured inner<br>part (PP), with EPE liner |  |  |
| Country of manufacture | D                                                                                                           |  |  |